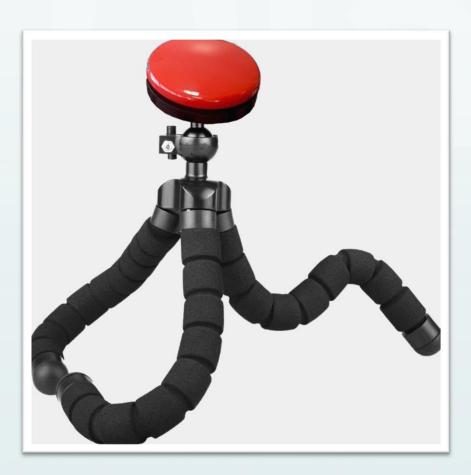

#### Flexi

The **Flexi** is a table mount suitable for applying sensors and switches. Thanks to its "octopus" style flexibility, it can be fixed and positioned perfectly on any surface by simply wrapping the tripod's flexible legs around the tubing a wheelchair or table, or also by adapting it to other types of irregular surfaces. The articulated head allows to modify its angles, allowing the users the advantage of positioning it in the way they want.

Weight: 150 gr Max height: 28 cm Max width: 40 cm Material: ABS plastic Color: Black and red