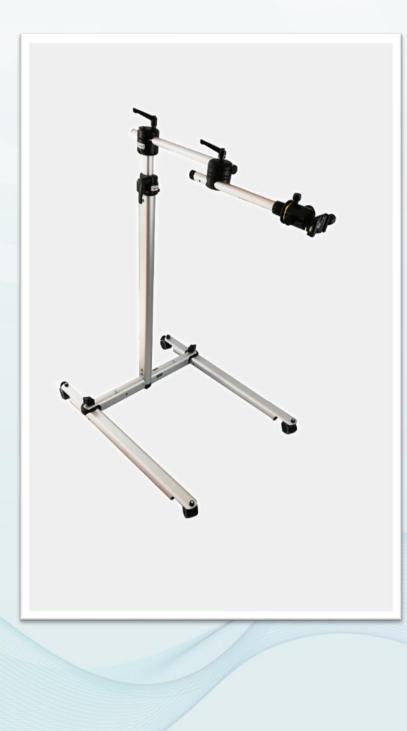

## Wall Stand

The **Easy Arm** wall stand is an adjustable arm designed not to hinder any kind of movement. The communicator can be positioned in relation to the user's face, and it can be easily locked with its jointed head. Once positioned, it is fully lockable through its knobs. It can bear a maximum weight of 4,5 kg, while the length of its arm can be adjusted as well, from a minimum of 75 cm to a maximum of 125 cm.

Weight: 3 kg

Minimum extension (from the bracket to the wall): 75 cm Maximum extension (from the bracket to the wall): 125 cm Maximum weight capacity: 4,5 kg Material: Aluminum Colour: Black

Dialog Ausili S.r.l. Via Praga 20, Zona P.I.P. Marrubiu 09094 (OR) Italia + 39 0783 - 1925658 info@dialogausili.com www.dialogausili.com