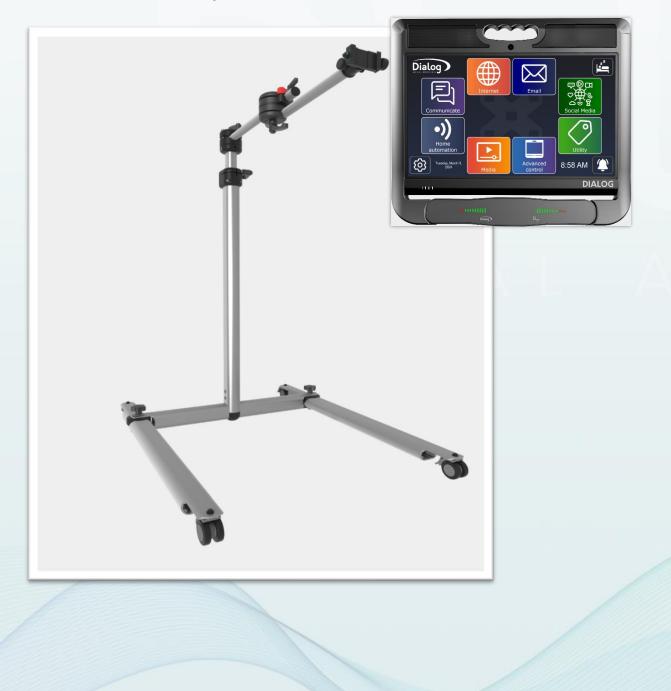

#### **Floor stand**

The **D-Stand** is a floor stand that makes it easier for those who are bedridden using the device. It can be adjusted according to the patient's need, thanks to the extendable arm with jointed head. The stand also has a gas piston that can be used to adjust the stand's height. The four wheels guarantee the stand's stability. The floor stand is designed to sustain all our devices and those compatible with VESA and/or third-party systems. Thanks to the instruction in the user manual, the assembly becomes easier.

**Size while open**: 161,5 x 76 x 60 cm

Size while closed: 99 x 76 x 60 cm

Maximum weight capacity: 7 Kg

Weight: 7,5 Kg

Material: Aluminium and Nylon

**Color**: Grey and black