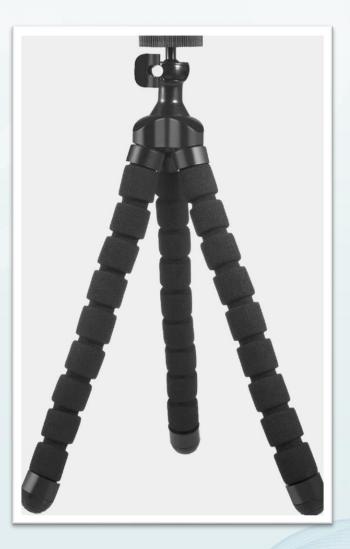

#### Flexi

The **Flexi** is a table mount suitable for applying sensors and switches. Thanks to its "octopus" style flexibility, it can be fixed and positioned perfectly on any surface by simply wrapping the tripod's flexible legs around the tubing a wheelchair or table, or also by adapting it to other types of irregular surfaces. The articulated head allows to modify its angles, allowing the users the advantage of positioning it in the way they want.

Weight: 150 gr Max height: 28 cm Max width: 40 cm Material: ABS plastic Color: Black and red