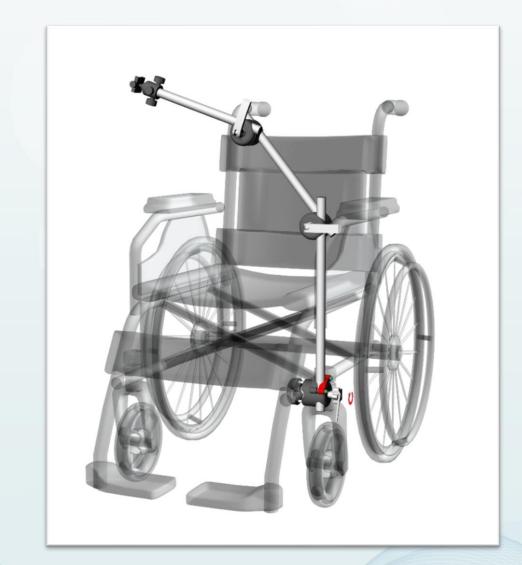

The wheelchair mount **Handy D1** with D-Safe Safety System is designed to be mounted on any kind of wheelchair. It has three aluminum tubes adjustable in different positions thanks to its joints and knobs that lock it.

Height (maximum extent): 60 cm – 120 cm

Load capacity: 3,5 kg

Mount weight: 1,2 kg

Materials: Aluminium, plastic and Nylon

**Colour**: Grey and black

The wheelchair mount Handy D2 with D-Safe Safety System is designed to be mounted on any kind of wheelchair. It has a double tube system and other 2 aluminum tubes which are adjustable in different position thanks to the joints and practical handles for tightening.