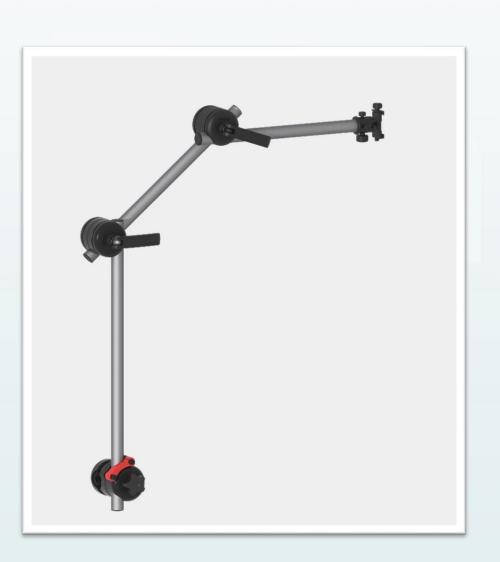

The wheelchair mount **Handy D1** with D-Safe Safety System is designed to be mounted on any kind of wheelchair. It has three aluminum tubes adjustable in different positions thanks to its joints and knobs that lock it.

Height (maximum extent): 60 cm – 120 cm

Load capacity: 3,5 kg

Mount weight: 1,2 kg

Materials: Aluminium, plastic and Nylon

**Colour**: Grey and black

The wheelchair mount Handy D2 with D-Safe Safety System is designed to be mounted on any kind of wheelchair. It has a double tube system and other 2 aluminum tubes which are adjustable in different position thanks to the joints and practical handles for tightening.