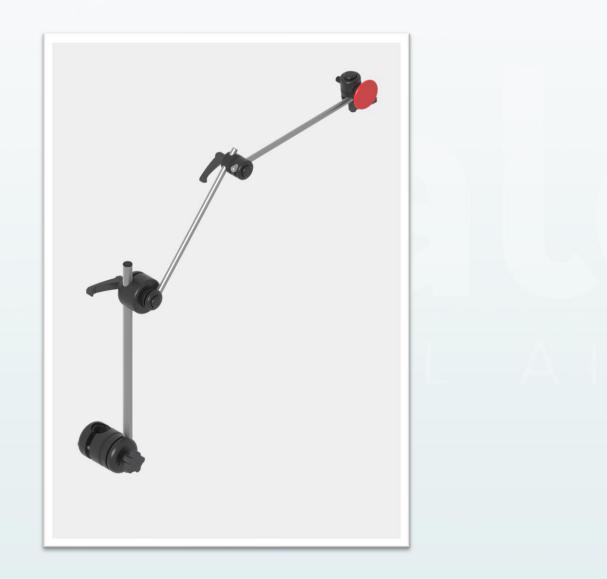

The wheelchair mount **Handy D1** with D-Safe Safety System is designed to be mounted on any kind of wheelchair. It has three aluminum tubes adjustable in different positions thanks to its joints and knobs that lock it.

Height (maximum extent): 60 cm – 120 cm

Load capacity: 3,5 kg

Mount weight: 1,2 kg

Materials: Aluminium, plastic and Nylon

**Colour**: Grey and black

The wheelchair mount Handy D2 with D-Safe Safety System is designed to be mounted on any kind of wheelchair. It has a double tube system and other 2 aluminum tubes which are adjustable in different position thanks to the joints and practical handles for tightening.