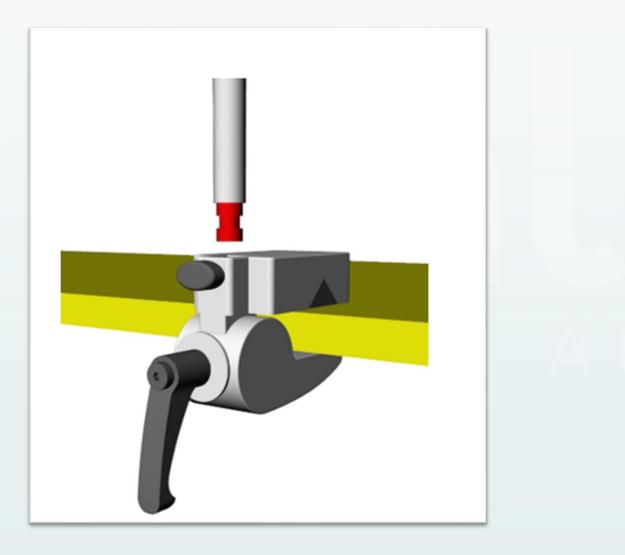

## Wheelchair Mounts

The **Handy** wheelchair mounts line offers four versatile and reliable variants, compatible with Vesa mounting and third-party quick release systems.

High quality standard knobs are used and thanks to the **D-Clamp** technology (nylon + aluminum) the wheelchair vibrations are reduced, making the mount safer and more stable.

The wheelchair mount **Handy D1** with D-Safe Safety System is designed to be mounted on any kind of wheelchair. It has three aluminum tubes adjustable in different positions thanks to its joints and knobs that lock it.