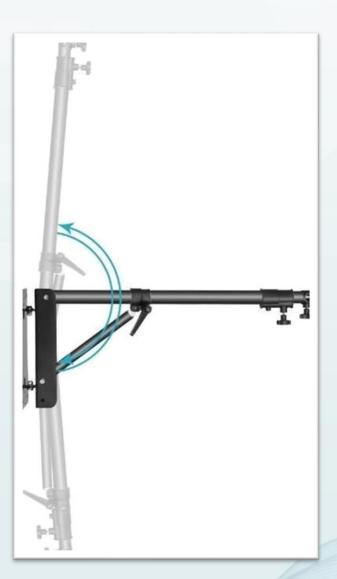

## Wall Stand

The **Easy Arm** wall stand is an adjustable arm designed not to hinder any kind of movement. The communicator can be positioned in relation to the user's face, and it can be easily locked with its jointed head. Once positioned, it is fully lockable through its knobs. It can bear a maximum weight of 4,5 kg, while the length of its arm can be adjusted as well, from a minimum of 75 cm to a maximum of 125 cm.

Weight: 3 kg

Minimum extension (from the bracket to the wall): 75 cm Maximum extension (from the bracket to the wall): 125 cm Maximum weight capacity: 4,5 kg Material: Aluminum Colour: Black

Dialog Ausili S.r.l. Via Praga 20, Zona P.I.P. Marrubiu 09094 (OR) Italia + 39 0783 - 1925658 info@dialogausili.com www.dialogausili.com