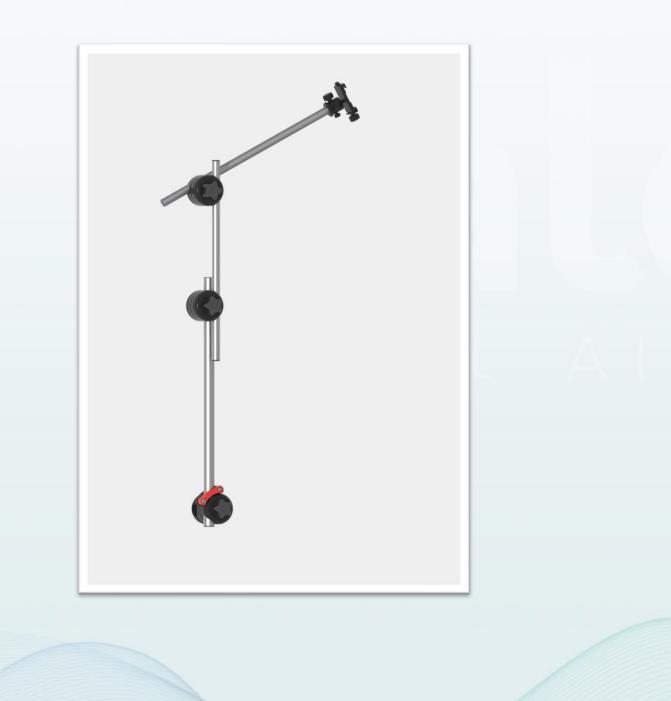

Height (maximum extent): 60 cm – 120 cm Load capacity: 6,0 kg Mount weight: 1,7 kg Materials: Aluminium, plastic and Nylon Colour: Grey and black

The wheelchair mount **Handy D3** with D-Safe Safety System is designed to sustain devices like tablets and mini-PCs. It has three aluminum tubes adjustable in different positions thanks to its joints and knobs with improved grip for clamping.

Height (maximum extent): 60 cm – 120 cm Load capacity: 2 kg Mount weight: 1 kg Materials: Aluminium, plastic and Nylon Colour: Grey and black

The **Handy D4** with D-Safe Safety System is the best solution to support switches, adapters, sensors and direct coupling systems with 1/4 and 3/8 adapters.