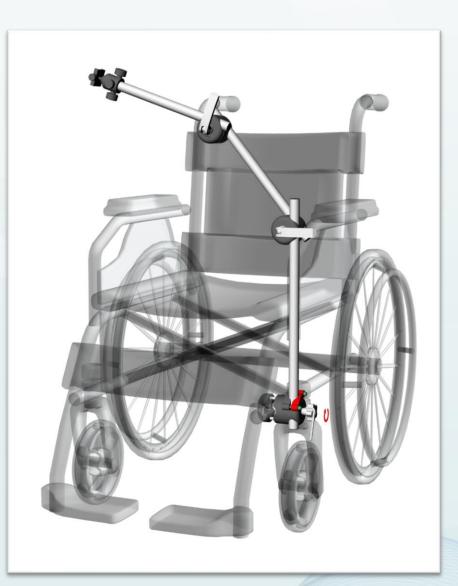

## Wheelchair Mounts

The **Handy** wheelchair mounts line offers four versatile and reliable variants, compatible with Vesa mounting and third-party quick release systems.

High quality standard knobs are used and thanks to the **D-Clamp** technology (nylon + aluminum) the wheelchair vibrations are reduced, making the mount safer and more stable.

The wheelchair mount **Handy D1** with D-Safe Safety System is designed to be mounted on any kind of wheelchair. It has three aluminum tubes adjustable in different positions thanks to its joints and knobs that lock it.