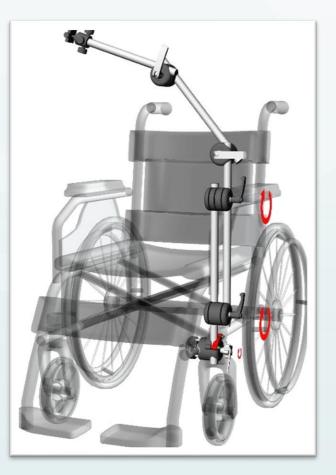

Height (maximum extent): 60 cm – 120 cm

Load capacity: 3,5 kg

Mount weight: 1,2 kg

Materials: Aluminium, plastic and Nylon

**Colour**: Grey and black

The wheelchair mount Handy D2 with D-Safe Safety System is designed to be mounted on any kind of wheelchair. It has a double tube system and other 2 aluminum tubes which are adjustable in different position thanks to the joints and practical handles for tightening.

Height (maximum extent): 60 cm – 120 cm Load capacity: 6,0 kg Mount weight: 1,7 kg Materials: Aluminium, plastic and Nylon Colour: Grey and black

The wheelchair mount **Handy D3** with D-Safe Safety System is designed to sustain devices like tablets and mini-PCs. It has three aluminum tubes adjustable in different positions thanks to its joints and knobs with improved grip for clamping.