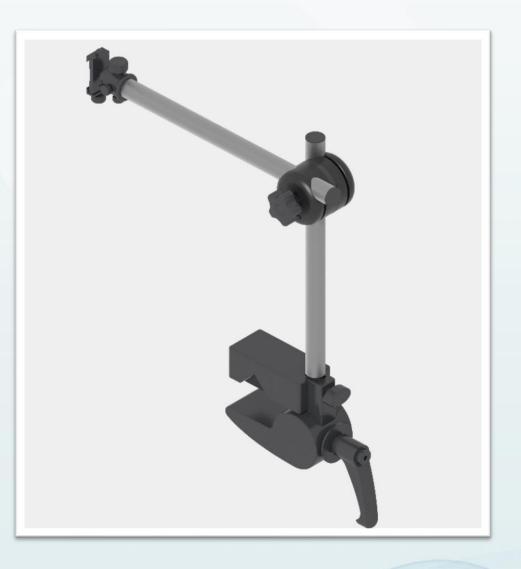

The wheelchair mount **Handy D1** with D-Safe Safety System is designed to be mounted on any kind of wheelchair. It has three aluminum tubes adjustable in different positions thanks to its joints and knobs that lock it.

Height (maximum extent): 60 cm – 120 cm

Load capacity: 3,5 kg

Mount weight: 1,2 kg

Materials: Aluminium, plastic and Nylon

**Colour**: Grey and black

The wheelchair mount Handy D2 with D-Safe Safety System is designed to be mounted on any kind of wheelchair. It has a double tube system and other 2 aluminum tubes which are adjustable in different position thanks to the joints and practical handles for tightening.