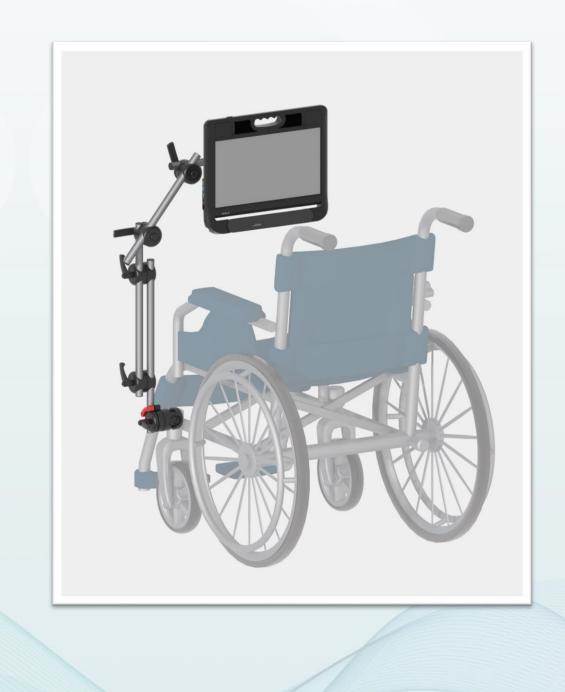

The wheelchair stands instead, allow the use of the communicator to whoever use the wheelchair. The dual material, nylon and aluminium, allows a choice of the fixing type of tubes, making them movable or braked depending on the patient's needs.

## Wheelchair Mounts

The **Handy** wheelchair mounts line offers four versatile and reliable variants, compatible with Vesa mounting and third-party quick release systems.

High quality standard knobs are used and thanks to the **D-Clamp** technology (nylon + aluminum) the wheelchair vibrations are reduced, making the mount safer and more stable.

The wheelchair mount **Handy D1** with D-Safe Safety System is designed to be mounted on any kind of wheelchair. It has three aluminum tubes adjustable in different positions thanks to its joints and knobs that lock it.

Height (maximum extent): 60 cm – 120 cm

Load capacity: 3,5 kg

Mount weight: 1,2 kg

Materials: Aluminium, plastic and Nylon

**Colour**: Grey and black

The wheelchair mount Handy D2 with D-Safe Safety System is designed to be mounted on any kind of wheelchair. It has a double tube system and other 2 aluminum tubes which are adjustable in different position thanks to the joints and practical handles for tightening.