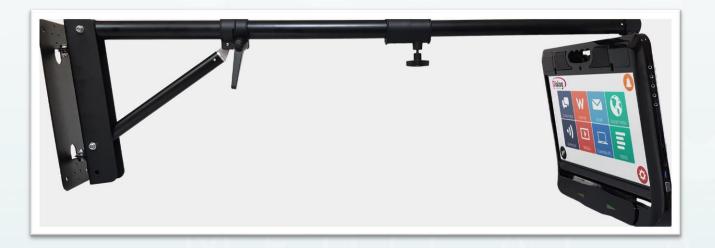

## Wall Stand

The **Easy Arm** wall stand is an adjustable arm designed not to hinder any kind of movement. The communicator can be positioned in relation to the user's face, and it can be easily locked with its jointed head. Once positioned, it is fully lockable through its knobs. It can bear a maximum weight of 4,5 kg, while the length of its arm can be adjusted as well, from a minimum of 75 cm to a maximum of 125 cm.

Weight: 3 kg

Minimum extension (from the bracket to the wall): 75 cm Maximum extension (from the bracket to the wall): 125 cm Maximum weight capacity: 4,5 kg Material: Aluminum Colour: Black

Dialog Ausili S.r.l. Via Praga 20, Zona P.I.P. Marrubiu 09094 (OR) Italia + 39 0783 - 1925658 info@dialogausili.com www.dialogausili.com