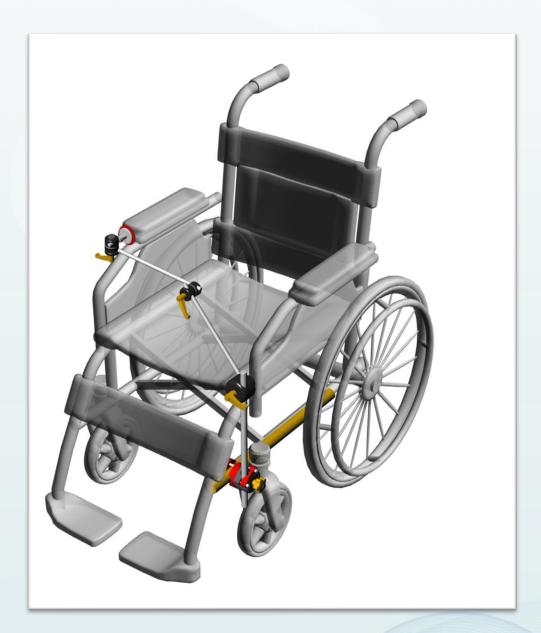

## Wheelchair Mounts

The **Handy** wheelchair mounts line offers four versatile and reliable variants, compatible with Vesa mounting and third-party quick release systems.

High quality standard knobs are used and thanks to the **D-Clamp** technology (nylon + aluminum) the wheelchair vibrations are reduced, making the mount safer and more stable.

The wheelchair mount **Handy D1** with D-Safe Safety System is designed to be mounted on any kind of wheelchair. It has three aluminum tubes adjustable in different positions thanks to its joints and knobs that lock it.