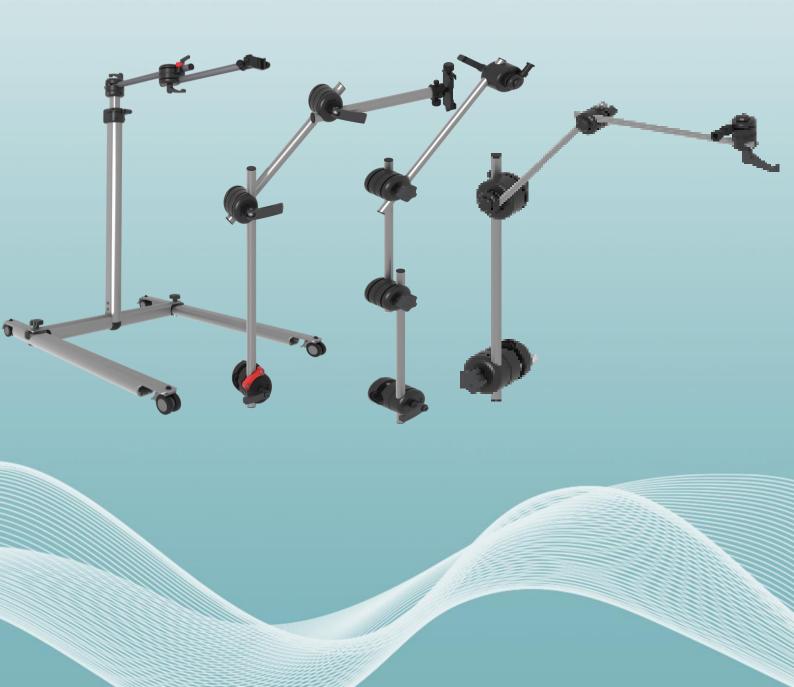

The wheelchair mount **Handy D1** with D-Safe Safety System is designed to be mounted on any kind of wheelchair. It has three aluminum tubes adjustable in different positions thanks to its joints and knobs that lock it.

Height (maximum extent): 60 cm – 120 cm

Load capacity: 3,5 kg

Mount weight: 1,2 kg

Materials: Aluminium, plastic and Nylon

**Colour**: Grey and black

The wheelchair mount Handy D2 with D-Safe Safety System is designed to be mounted on any kind of wheelchair. It has a double tube system and other 2 aluminum tubes which are adjustable in different position thanks to the joints and practical handles for tightening.

Height (maximum extent): 60 cm – 120 cm Load capacity: 6,0 kg Mount weight: 1,7 kg Materials: Aluminium, plastic and Nylon Colour: Grey and black

The wheelchair mount **Handy D3** with D-Safe Safety System is designed to sustain devices like tablets and mini-PCs. It has three aluminum tubes adjustable in different positions thanks to its joints and knobs with improved grip for clamping.

Height (maximum extent): 60 cm – 120 cm Load capacity: 2 kg Mount weight: 1 kg Materials: Aluminium, plastic and Nylon Colour: Grey and black

The **Handy D4** with D-Safe Safety System is the best solution to support switches, adapters, sensors and direct coupling systems with 1/4 and 3/8 adapters.

Height (maximum extent): 60 cm – 120 cm Load capacity: 400 g Mount weight: 1,7 kg Materials: Aluminium, plastic and Nylon Colour: Grey and black

The table mount **Handy D5** with a universal coupling system is designed to be mounted on a stable and solid surface, thanks to its clamp.

# Table Mount

The **Gantry** is a table mount designed to guarantee a safe and correct position for the communication devices thanks to its easily adjustable tripod and the suction cup that allows it to be fixed on the surface (for example table or desk).

#### **Floor stand**

The **D-Stand** is a floor stand that makes it easier for those who are bedridden using the device. It can be adjusted according to the patient's need, thanks to the extendable arm with jointed head. The stand also has a gas piston that can be used to adjust the stand's height. The four wheels guarantee the stand's stability. The floor stand is designed to sustain all our devices and those compatible with VESA and/or third-party systems. Thanks to the instruction in the user manual, the assembly becomes easier.

## Wall Stand

The **Easy Arm** wall stand is an adjustable arm designed not to hinder any kind of movement. The communicator can be positioned in relation to the user's face, and it can be easily locked with its jointed head. Once positioned, it is fully lockable through its knobs. It can bear a maximum weight of 4,5 kg, while the length of its arm can be adjusted as well, from a minimum of 75 cm to a maximum of 125 cm.