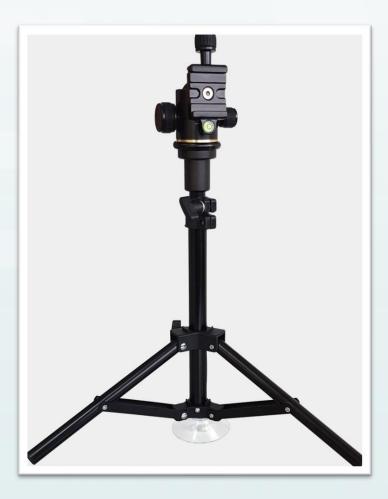

# Table Mount

The **Gantry** is a table mount designed to guarantee a safe and correct position for the communication devices thanks to its easily adjustable tripod and the suction cup that allows it to be fixed on the surface (for example table or desk).

Easy to handle, it is possible to move it from one surface to another.

Its height is adjustable to meet the user's needs, from a minimum height of 45 cm to a maximum height of 60 cm, and it can bear a maximum weight of 7 kg. It is equipped with a quick hook and release system.

Weight: 1,5 kg Minimum Height: 45 cm Maximum Height: 60 cm Maximum Capacity: 7 kg Material: Aluminium alloy Color: Grey and black