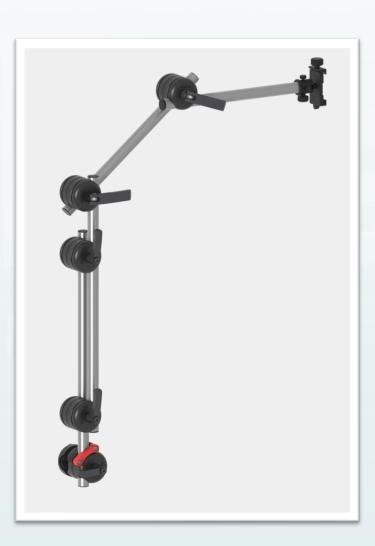

The wheelchair mount **Handy D1** with D-Safe Safety System is designed to be mounted on any kind of wheelchair. It has three aluminum tubes adjustable in different positions thanks to its joints and knobs that lock it.

Height (maximum extent): 60 cm – 120 cm

Load capacity: 3,5 kg

Mount weight: 1,2 kg

Materials: Aluminium, plastic and Nylon

**Colour**: Grey and black

The wheelchair mount Handy D2 with D-Safe Safety System is designed to be mounted on any kind of wheelchair. It has a double tube system and other 2 aluminum tubes which are adjustable in different position thanks to the joints and practical handles for tightening.